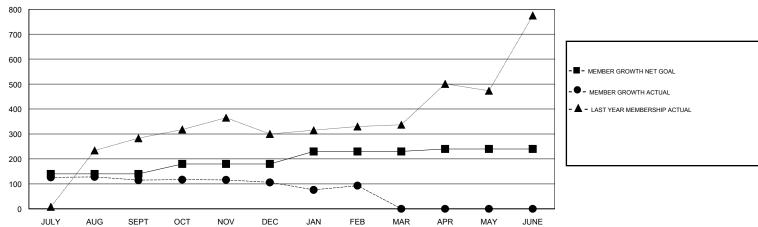

## GOALS AND ACTUAL MEMBERS CUMULATIVE

| DROPPED CLUBS: 0  DROPPED MEMBERS |     | 27 CLUBS OF 101 ADDED 1 OR MORE<br>NEW MEMBERS | GENDER DISTRIBUTION  MALE 3,106 (85.24%)  FEMALE 538 (14.76%)  Women Percentage Fiscal Year Goal: 15% |     |
|-----------------------------------|-----|------------------------------------------------|-------------------------------------------------------------------------------------------------------|-----|
| DECEASED                          | 4   | CLICK HERE FOR CUMULATIVE                      | TOTAL FAMILY UNIT MEMBERS                                                                             | 440 |
| CLUB CANCELLED                    | 0   | MEMBERSHIP DATA                                |                                                                                                       | 252 |
| OTHER                             | 118 |                                                | FAMILY MEMBERS PAYING HALF DUES                                                                       | 252 |
| TOTAL                             | 122 |                                                |                                                                                                       |     |

## **LOCATION INDIA**

**GMT CA** 

| Clubs                 |               |           |               | Members               |                           |                         |                                                    |
|-----------------------|---------------|-----------|---------------|-----------------------|---------------------------|-------------------------|----------------------------------------------------|
| RESULTS FOR 2017-2018 |               |           |               | RESULTS FOR 2017-2018 |                           |                         |                                                    |
| QUARTER               | NEW CLUB GOAL | NEW CLUBS | DROPPED CLUBS | QUARTER               | MEMBER GROWTH NET<br>GOAL | MEMBER GROWTH<br>ACTUAL | DROPPED<br>MEMBERS ACTUAL<br>(including transfers) |
| JULY/AUG/SEPT         | 6             | 7         | 0             | JULY/AUG/SEPT         | 140                       | 172                     | 52                                                 |
| OCT/NOV/DEC           | 1             | 0         | 0             | OCT/NOV/DEC           | 40                        | 22                      | 25                                                 |
| JAN/FEB/MAR           | 1             | 0         | 0             | JAN/FEB/MAR           | 50                        | 40                      | 45                                                 |
| APR/MAY/JUNE          | 2             | 0         | 0             | APR/MAY/JUNE          | 10                        | 0                       | 0                                                  |