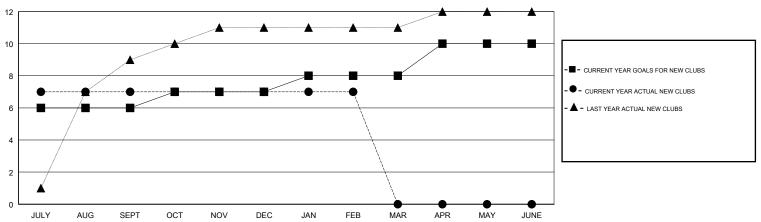

## GOALS AND ACTUAL NEW CLUBS CUMULATIVE

## **LOCATION INDIA**

**GMT CA** 

| Clubs                 |               |           |               | Members               |                           |                         |                                                    |
|-----------------------|---------------|-----------|---------------|-----------------------|---------------------------|-------------------------|----------------------------------------------------|
| RESULTS FOR 2017-2018 |               |           |               | RESULTS FOR 2017-2018 |                           |                         |                                                    |
| QUARTER               | NEW CLUB GOAL | NEW CLUBS | DROPPED CLUBS | QUARTER               | MEMBER GROWTH NET<br>GOAL | MEMBER GROWTH<br>ACTUAL | DROPPED<br>MEMBERS ACTUAL<br>(including transfers) |
| JULY/AUG/SEPT         | 6             | 7         | 0             | JULY/AUG/SEPT         | 140                       | 172                     | 52                                                 |
| OCT/NOV/DEC           | 1             | 0         | 0             | OCT/NOV/DEC           | 40                        | 22                      | 25                                                 |
| JAN/FEB/MAR           | 1             | 0         | 0             | JAN/FEB/MAR           | 50                        | 40                      | 45                                                 |
| APR/MAY/JUNE          | 2             | 0         | 0             | APR/MAY/JUNE          | 10                        | 0                       | 0                                                  |